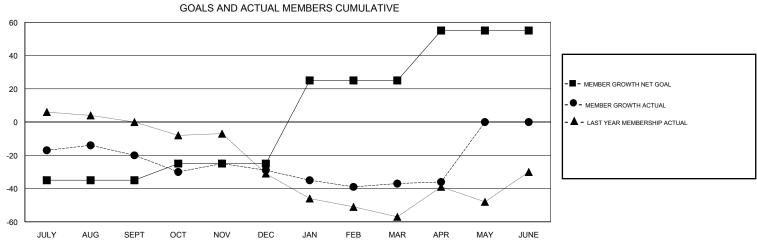

## **OPEN LOCATION WISCONSIN GMT CA** Clubs Members RESULTS FOR 2018-2019 RESULTS FOR 2018-2019 NEW CLUB GOAL NEW CLUBS DROPPED CLUBS MEMBER GROWTH NET MEMBER GROWTH DROPPED QUARTER QUARTER GOAL ACTUAL MEMBERS ACTUAL (including transfers) 0 0 0 -35 24 42 JULY/AUG/SEPT JULY/AUG/SEPT 0 10 38 42 OCT/NOV/DEC OCT/NOV/DEC 0 1 0 50 30 26 JAN/FEB/MAR JAN/FEB/MAR 0 0 0 30 10 APR/MAY/JUNE 11 APR/MAY/JUNE